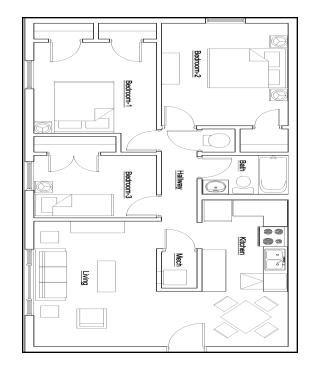

Fax: (910) 483-9069

colony@beacon-nc.com

THREE BEDROOM OPTION Revised 02/2022

Each apartment includes a living and dining area, a fully equipped kitchen with double sinks, cabinetry, generous range, refrigerator, dishwasher and garbage disposal. Bathrooms feature fiberglass tubs with shower and safety bars and vinyl plank flooring. The property provides a beautiful community building which I includes office. on-site an beautifully appointed activity room along with a resident computer center, covered picnic area and a coin-operated laundry. Outdoor