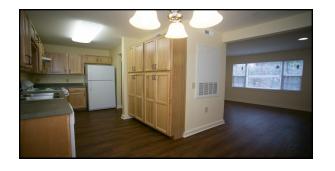

Each apartment includes a living and dining area, a fully equipped kitchen with double sinks, cabinetry, generous range, refrigerator, dishwasher and garbage disposal. Bathrooms feature fiberglass tubs with shower and safety bars and vinyl plank flooring. The property provides a beautiful community building which I includes office. on-site an beautifully appointed activity room along with a resident computer center, covered picnic area and a coin-operated laundry. Outdoor