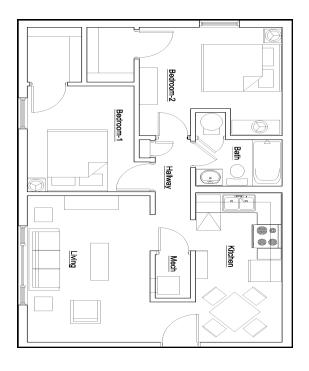

## TWO BEDROOM OPTION

Each apartment includes a living and dining area, a fully equipped kitchen with double sinks, cabinetry, generous range, refrigerator, dishwasher and garbage disposal. Bathrooms feature fiberglass tubs with shower and safety bars and vinyl plank flooring. The property provides a beautiful community building which I includes office. on-site an beautifully appointed activity room along with a resident computer center, covered picnic area and a coin-operated laundry. Outdoor